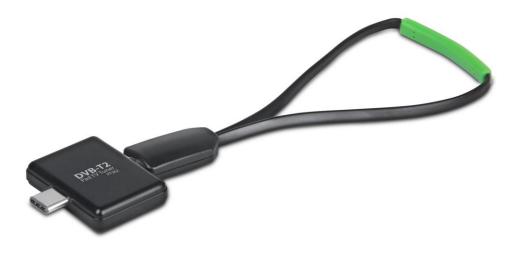

### Type-C DVB-T/T2 TV stick

PT362

# I/O InterfaceUSB outputType-CMechanical29.5x33x8mmWeight7g

18th F, G.D.C Building, No.9 Gaoxin Middle 3rd Rd, Nanshan District, Shenzhen City, China TEL:+86-755-86028588 FAX:+86-755-26710210 www.geniatech.com E-mail:sales@geniatech.com