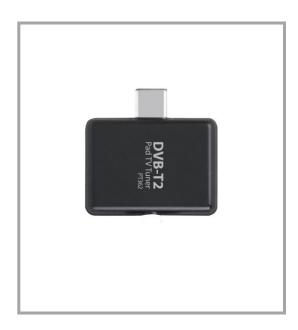

### Type-C DVB-T/T2 TV stick

PT362

# I/O InterfaceUSB outputType-CMechanical29.5x33x8mmWeight7g

18th F, G.D.C Building, No.9 Gaoxin Middle 3rd Rd, Nanshan District, Shenzhen City, China TEL:+86-755-86028588 FAX:+86-755-26710210 www.geniatech.com E-mail:sales@geniatech.com