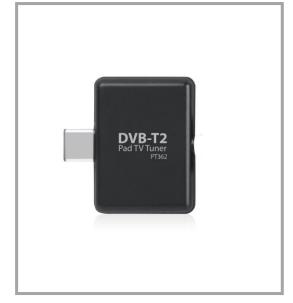

### Type-C DVB-T/T2 TV stick

PT362

# I/O InterfaceUSB outputType-CMechanical29.5x33x8mmWeight7g

18th F, G.D.C Building, No.9 Gaoxin Middle 3rd Rd, Nanshan District, Shenzhen City, China TEL:+86-755-86028588 FAX:+86-755-26710210 www.geniatech.com E-mail:sales@geniatech.com