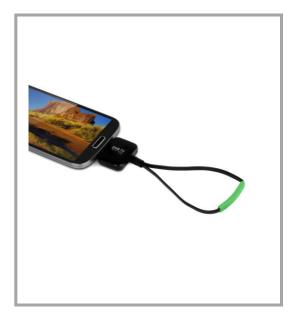

## Micro USB DVB-T/T2 TV stick

PT360

## **Product Features**

- Watch DVB-T/T2 digital TV on OTG-enabled android devices (phones, tablets)
- Rewind and Fast Forward live TV shows with Time shifting recording
- Support Electronic Program Guide (EPG) & HDTV receiving
- Automatic TV channels searching
- Create favorite channels for convenient watching
- High sensitivity under low signal broad casting area