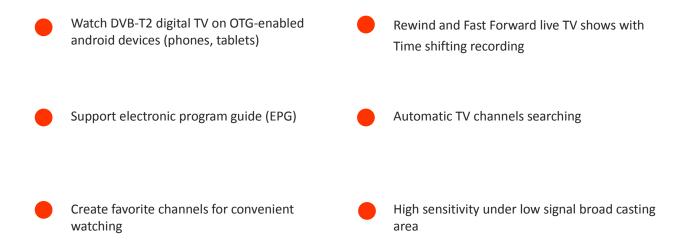

## **Product Features**

- Watch DVB-T/T2 digital TV on OTG-enabled android devices (phones, tablets)
- Rewind and Fast Forward live TV shows with Time shifting recording
- Support Electronic Program Guide (EPG) & HDTV receiving
- Automatic TV channels searching
- Create favorite channels for convenient watching
- High sensitivity under low signal broad casting area