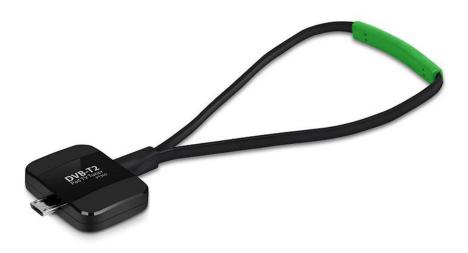

## Micro USB DVB-T/T2 TV stick

PT360

## **System Requirements**

- Octa (8) Core Arm CPU with 1,5 GHz or higher
- Memory 2GB or more
- Micro USB Port with host mode functionality
- Android Version 4.0 or higher

| I/O Interface |             |
|---------------|-------------|
| USB output    | Micro USB   |
| Mechanical    |             |
| Dimension     | 29.5x33x8mm |
| Weight        | 7g          |