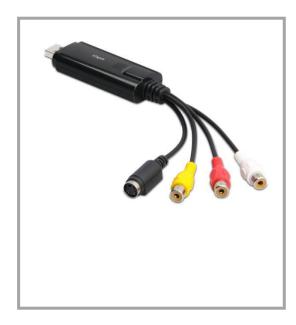

## Geniatech

Capit is the capture equipment designed for capturing video source from VHS, V8, Hi8 and turn it to MPEG format videos. You can connect your device using either AV or S-Video connector, The recorded resolution can go up to  $720 \times 480(576)$  and you can easily burn the videos into VCD, SVCD, DVD or even upload the video to YouTube, resolves your trouble with piles of old VHS tapes. You can turn your beloved old movies into digital formats and easily refine the quality of videos like a professional. Through the USB interface, you can connect your DV, V8, VHS, and DVD player to capture and edit all your favorite shows easily to your PC

## **Product Features**

- USB2.0 PnP Interface, USB video/audio transfer
- Automatic NTSC/PAL detection
- Push to Start/Push to Stop button
- Capture the video directly into MPEG1/2/4 Format
- Capture video Source from VHS,V8,Hi8 etc.
- Support Still Image Capture in JPEG or BMP format
- Video resolution NTSC 720\*480@30FPS PAL 720\*576@25FPS
- External video input:Composite and S-Video
- Additional multimedia software-Ulead
- \*MPEG Encoder/\*MPEG Editor/\*Burn DVD