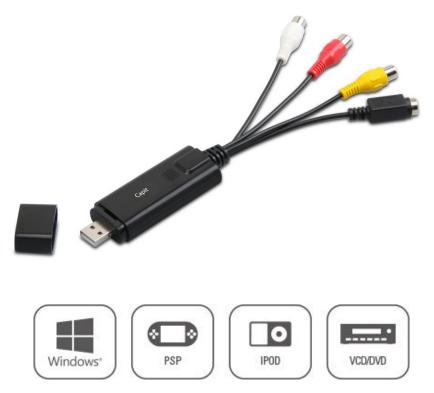

## Geniatech

Capit is the capture equipment designed for capturing video source from VHS, V8, Hi8 and turn it to MPEG format videos. You can connect your device using either AV or S-Video connector, The recorded resolution can go up to  $720 \times 480(576)$  and you can easily burn the videos into VCD, SVCD, DVD or even upload the video to YouTube, resolves your trouble with piles of old VHS tapes. You can turn your beloved old movies into digital formats and easily refine the quality of videos like a professional. Through the USB interface, you can connect your DV, V8, VHS, and DVD player to capture and edit all your favorite shows easily to your PC

## **Product Features**

- USB2.0 PnP Interface, USB video/audio transfer
- Automatic NTSC/PAL detection
- Push to Start/Push to Stop button
- Capture the video directly into MPEG1/2/4 Format
- Capture video Source from VHS,V8,Hi8 etc.
- Support Still Image Capture in JPEG or BMP format
- Video resolution NTSC 720\*480@30FPS PAL 720\*576@25FPS
- External video input:Composite and S-Video
- Additional multimedia software-Ulead
- \*MPEG Encoder/\*MPEG Editor/\*Burn DVD

## **Product Applications**

- Real-time video and audio capture
- Real-time network (LAN & Internet) video playback
- Multi-point video conferencing
- Home or company use video capture
- Remote network monitoring and remote network TV
- Support OS: Windows XP/7/8/10