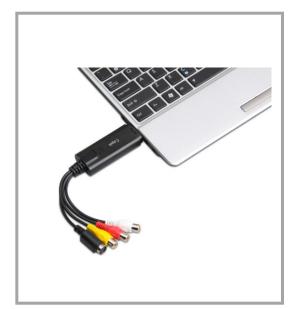

## Geniatech

Capit is the capture equipment designed for capturing video source from VHS, V8, Hi8 and turn it to MPEG format videos. You can connect your device using either AV or S-Video connector, The recorded resolution can go up to  $720 \times 480(576)$  and you can easily burn the videos into VCD, SVCD, DVD or even upload the video to YouTube, resolves your trouble with piles of old VHS tapes. You can turn your beloved old movies into digital formats and easily refine the quality of videos like a professional. Through the USB interface, you can connect your DV, V8, VHS, and DVD player to capture and edit all your favorite shows easily to your PC

## **Product Features**

- USB2.0 PnP Interface, USB video/audio transfer
- Automatic NTSC/PAL detection
- Push to Start/Push to Stop button
- Capture the video directly into MPEG1/2/4 Format
- Capture video Source from VHS,V8,Hi8 etc.
- Support Still Image Capture in JPEG or BMP format
- Video resolution NTSC 720\*480@30FPS PAL 720\*576@25FPS
- External video input:Composite and S-Video
- Additional multimedia software-Ulead
- \*MPEG Encoder/\*MPEG Editor/\*Burn DVD