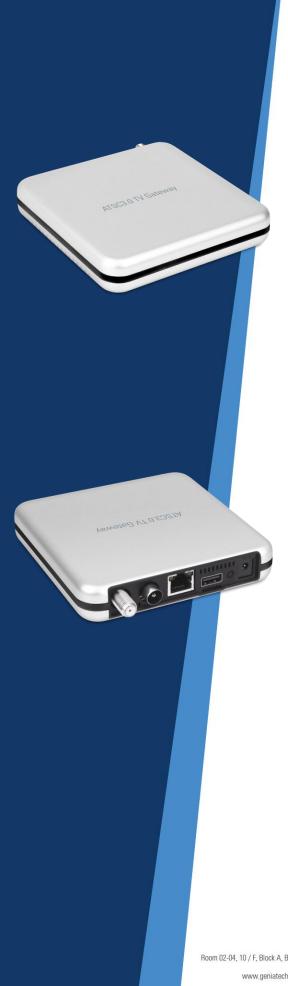

## **Product Specification**

| RF Receive frequency  | 42MHZ-1002MHZ                        |
|-----------------------|--------------------------------------|
| input impedance       | 75ohm Digital Antenna input          |
| ATSC3.0 Standard      | A321/A322/A330                       |
| Bandwidch             | 6M/7M/8M                             |
| FFT Size              | 8/16/32K                             |
| Receiving sensitivity | -83dBm~ -20dBm                       |
| Video decoding format | ATSC1.0:MPEG-2,ATSC3.0:H.265         |
| Ethernet              | RJ45,10M/100M                        |
| WIFI                  | 2.4G/5G 802.11AC 2T2R                |
| Power                 | DC 5V/2A                             |
| System Support        | Android/Linux/Windows/Mac OS/<br>IOS |
| size                  | 120mm*120mm*25mm                     |
| Accessories           | ATSC3.0 TV Gateway                   |
|                       | ATSC Antenna                         |
|                       | Quick Install Guide                  |
|                       | power supply                         |