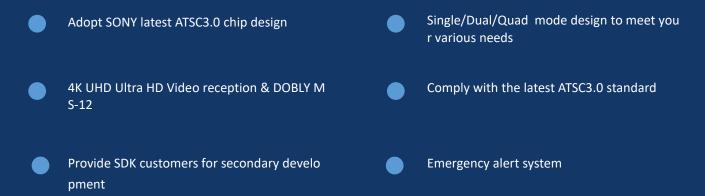

## **Product Specification**

| RF Receive frequency  | 42MHZ-1002MHZ                        |
|-----------------------|--------------------------------------|
| input impedance       | 75ohm Digital Antenna input          |
| ATSC3.0 Standard      | A321/A322/A330                       |
| Bandwidch             | 6M/7M/8M                             |
| FFT Size              | 8/16/32K                             |
| Receiving sensitivity | -83dBm~ -20dBm                       |
| Video decoding format | ATSC1.0:MPEG-2,ATSC3.0:H.265         |
| Ethernet              | RJ45,10M/100M                        |
| WIFI                  | 2.4G/5G 802.11AC 2T2R                |
| Power                 | DC 5V/2A                             |
| System Support        | Android/Linux/Windows/Mac OS/<br>IOS |
| size                  | 120mm*120mm*25mm                     |
| Accessories           | ATSC3.0 TV Gateway                   |
|                       | ATSC Antenna                         |
|                       | Quick Install Guide                  |
|                       | power supply                         |